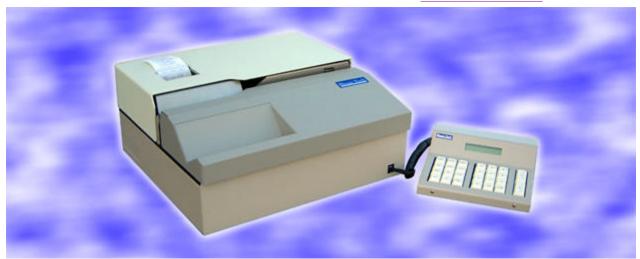

### EN-5500 Batch Check Encoder

#### Features:

- High speed (48 char/sec), high quality MICR printing.
- Designed for high volume processing.
- Easy to program.
- Detachable stacker.
- Flash Card Allows saving of programs.
- RS232 port for PC control.
- Ribbon Shear Tech proprietary MICR ribbon required.
- Standard batch program included.
- Standard P.O.D. program included.
- Standard exception item program included.
- Journal printer 24 column dot matrix.

### **Dimensions:**

 Width:
 15.0 Inch

 Height:
 6.7 Inch

 Depth:
 14.0 Inch

 Weight:
 25 Lbs.

 Power:
 115/220 VAC